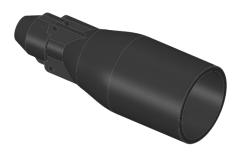

If you want to recognize when someone removes a seal and replaces it with another, you can also add a numbered **SECU Mechanical Seal** (recommended).

The **SECU Retain Seal** is used to seal the SECU wet-leg (retain) sensors.

The cable of the sensor is pulled through the large sleeve until the sleeve is up against the API. Then attach the supplied washer to fix the cover with the two cable ties.

This is followed by the end-cap, which is fixed with a numbered **SECU Mechanical Seal**.