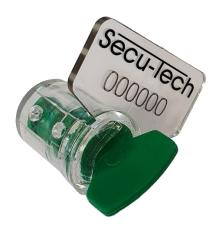

# **SECU Special Seals for Tanker-Trucks**

The **SECU Mechanical Seal** is a numbered seal that is recorded in a "number management file".

It is recommended to use this seal for all SECU MultiTank parts and in combination with the SECU Tube Seal, SECU Retain Seal or SECU IntelliCom Housing.

Of course, the **SECU Mechanical Seal** can also be used for non SECU-TECH applications.

Tel: +43 2256 20177-0