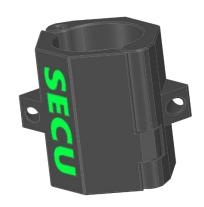

#### Special Seals for Tanker-Trucks to protect against Manipulation

The **SECU Tube Seal** is used to seal the compressed air pipe connections.

The pipe connection (e.g. at the bottom valve) is surrounded with the plastic part and locked with a pin. The seal can only be opened by destroying it.