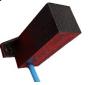

(Art. Nr.: ST003026)

8 x 6 x 3 cm (l,w,h) cable length: usually 6m Switch operation: ~15° Output signal: passive Namur