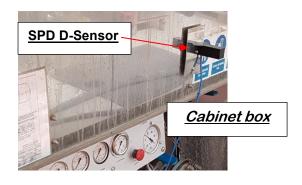

#### Possible mounting position for using the SPD sensor as **DOOR sensor for a cabinet box**:

Side view:

Security & Electronic Technologies GmbH

Tel: +43 2256 20177-0

Fax: +43 2256 20177-11

A - 2544 Leobersdorf