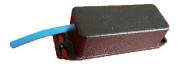

#### SPD M-Sensor - Tilt Manlid Sensor

(Art. Nr.: ST003025)

12,5 x 3,5 x 3,5 cm (I,w,h) cable length: usually 13m Switch operation: ~15° Output signal: passive Namur

according to EN 15208 SPD D-Sensor – Tilt Door Sensor