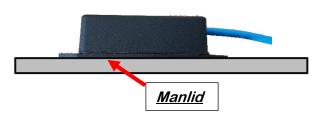

#### Security & Electronic Technologies GmbH

A - 2544 Leobersdorf - Aumühlweg 3 - Austria



# **Product Information**

### **SECU SPD SENSOR**

## Tilt sensors allow to detect position or inclination

The SPD sensor from SECU-TECH can be installed inside the (x) area, if the power supply is intrinsically safe.

#### 2 different SPD sensors are available:

#### SPD M-Sensor - Tilt Manlid Sensor

(Art. Nr.: ST003025)



12,5 x 3,5 x 3,5 cm (I,w,h) cable length: usually 13m Switch operation: ~15° Output signal: passive Namur

according to EN 15208 SPD D-Sensor – Tilt Door Sensor

(Art. Nr.: ST003026)



8 x 6 x 3 cm (l,w,h) cable length: usually 6m Switch operation: ~15° Output signal: passive Namur

#### Possible mounting position for using the SPD sensor as MANLID sensor:







#### Possible mounting position for using the SPD sensor as **DOOR sensor for a cabinet box**:



Side view:



Security & Electronic Technologies GmbH

Tel: +43 2256 20177-0

Fax: +43 2256 20177-11



A - 2544 Leobersdorf

Austria

office@secu-tech.at