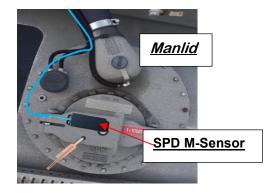

#### Security & Electronic Technologies GmbH

A - 2544 Leobersdorf - Aumühlweg 3 - Austria



# **Product Information**

### **SECU SPD SENSOR**

## Tilt sensors allow to detect position or inclination

The SPD sensor from SECU-TECH can be installed inside the (x) area, if the power supply is intrinsically safe.

#### 2 different SPD sensors are available:

#### SPD M-Sensor - Tilt Manlid Sensor

(Art. Nr.: ST003025)



12,5 x 3,5 x 3,5 cm (I,w,h) cable length: usually 13m Switch operation: ~15° Output signal: passive Namur

according to EN 15208 SPD D-Sensor – Tilt Door Sensor

(Art. Nr.: ST003026)



8 x 6 x 3 cm (l,w,h) cable length: usually 6m Switch operation: ~15° Output signal: passive Namur

#### Possible mounting position for using the SPD sensor as MANLID sensor:







#### Possible mounting position for using the SPD sensor as **DOOR sensor for a cabinet box**:



Side view:



Security & Electronic Technologies GmbH

Tel: +43 2256 20177-0

Fax: +43 2256 20177-11



A - 2544 Leobersdorf

Austria

office@secu-tech.at