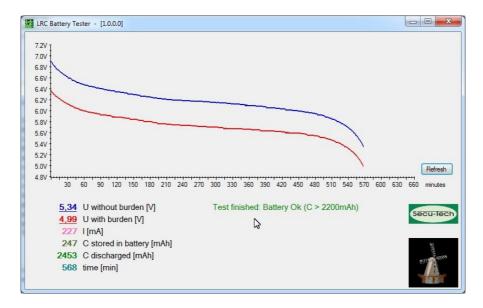

There are two types available:

- With LED indication (ST000154)
- With LED indication and RS232 (ST000155)
- Measure of real battery capacity in mAh
- > LED indication for 4 different capacity ranges
- Different error indications
- > Test of capacity, internal electronic fuse and communication with battery microcontroller
- > Free PC software for RS232 version
- Graphic display of voltage curve