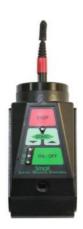

#### LRC-Small:

Small, light weight, easy to use, reliable

#### integrated plug

to be connected directly to the probe, no cable necessary

# High performance removable battery

for more than 12 hours of continuous operation, quick replacement