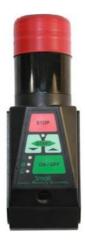

#### LRC-Small:

Small, light weight, easy to use, reliable

#### integrated plug

to be connected directly to the probe, no cable necessary

# High performance removable battery

for more than 12 hours of continuous operation, quick replacement