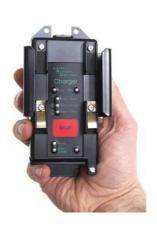

# LRC-Charger: On the tanker truck or on the goods wagon there is just this small rapid charger

with integrated amplifier and receiver, service friendly, because all connections are plugged, for replacement just one screw has to be removed