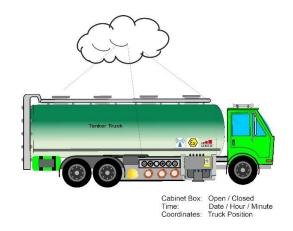

## SECU TruckControl Theft Control System (SPD) – now also for LPG Tanker-Trucks

- up to 68 Sensor Inputs / up to 42 Sensor Outputs
- up to 16 Analog Inputs / up to 8 Analog Outputs
  - Keyboard for coded unloadings
    - Integrated GPS
    - Back-Up Battery
- SECU-App Data-Management / Tracking/Mapping/Geo-Fencing
  - Email Alert Warnings
  - Event Protocol Exchange
    - Unlimited History
  - Cabinet-Box Control with special Locking Mechanism
    - Control of Bottom Valves and API's
      - Control of Manlids
  - Different Applications in EX- und non-EX Environment