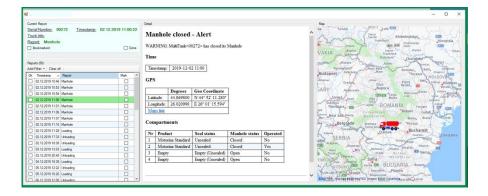

## SECU TruckControl Theft Control System (SPD) – now also for LPG Tanker-Trucks

- up to 68 Sensor Inputs / up to 42 Sensor Outputs
- up to 16 Analog Inputs / up to 8 Analog Outputs
  - Keyboard for coded unloadings
    - Integrated GPS
    - Back-Up Battery
- SECU-App Data-Management / Tracking/Mapping/Geo-Fencing
  - Email Alert Warnings
  - Event Protocol Exchange
    - Unlimited History
  - Cabinet-Box Control with special Locking Mechanism
    - Control of Bottom Valves and API's
      - Control of Manlids
  - Different Applications in EX- und non-EX Environment